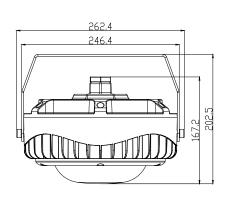

|              |               |               |
| Storage Temperature  | -40℃~+70℃                                                            |              |               |               |
| Certificate          | ATEX, CE, RoHS                                                       |              |               |               |
| Warranty             | 5 years                                                              |              |               |               |
| Optional Functions   | 0-10V/PWM/DALI Available on Request                                  |              |               |               |

# **Light Distribution**



# 120°/High Efficacy LED Source



# **Dimensions and Drawings**

#### Unit: mm

## 50W/70W







# 100W/120W







### **Installations**



**Ceiling Mounted** 



**Rod Mounted** 



**Ceiling Mounted** 



**Ceiling Mounted** 



Wall Mounted

# **Installation Requirements**

- 1. Power off before installation, and read the instruction carefully;
- 2. Make sure the installation material can endure the lamp weight;
- 3. Connect lamp wire to match power wire, and seal the joint with insulation;
- 4. The lamp must be installed reliably to prevent loosening and falling off.

### **Notice**

- 1. Please first read the product specification carefully, make sure the using environment conform to specification, then it can be used;
- 2. Please confirm the input voltage, frequency before use;
- 3. This product must be installed by professionals;
- 4. If there is any damage to the power wire or shell of the