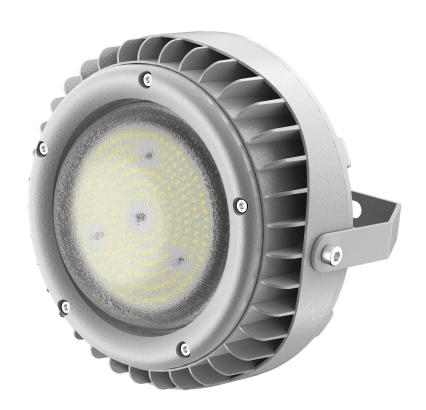

# **Product Specifications**

(Ex LED PLATFORM LIGHT)

### **Features**

- Packed with branded LEDs and power supply, to ensure the product reliability and life expectancy with 5 years warranty;
- Adopt dust and waterproof structure design, waterproof level IP66;
- High-duty die-cast aluminum housing and tempered glass cover, fully sealed to be dirt and bug proof;
- Various of installation methods, easy install and using.

# **Technical Specifications**

| Model No.            | LGS-EXPT-50W                                                         | LGS-EXPT-70W | LGS-EXPT-100W | LGS-EXPT-120W |
|----------------------|----------------------------------------------------------------------|--------------|---------------|---------------|
| Power                | 50W                                                                  | 70W          | 100W          | 120W          |
| Lumen Output         | 7,000lm                                                              | 9,800lm      | 14,000lm      | 16,800lm      |
| Lumen Efficiency     | 140lm/w                                                              |              |               |               |
| сст                  | 3000/4000/5000/5700/6500K                                            |              |               |               |
| CRI                  | Ra>80(Ra>90 optional)                                                |              |               |               |
| Chip Brand           | Lumileds                                                             |              |               |               |
| Beam Angle θ/2       | 120°                                                                 |              |               |               |
| Light Decay Rate     | Less than 3% in 6,000Hours                                           |              |               |               |
| Lifespan             | ≥50,000Hrs                                                           |              |               |               |
| Input Voltage        | 100-240VAC 50/60Hz                                                   |              |               |               |
| Power Factor         | PF>0.95                                                              |              |               |               |
| THD                  | <10%                                                                 |              |               |               |
| Driver Brand         | Sosen/Suncom                                                         |              |               |               |
| Material             | Aluminum Housing+Tempered Glass Cover(PC Cover optional)             |              |               |               |
| Degree of Protection | IP66 & IK08                                                          |              |               |               |
| Electrical System    | Ex d IIB T6 Gb/Ex d IIC T6 Gb/Ex tD A21IP66 T80 $^{\circ}\mathrm{C}$ |              |               |               |
| Anti-Corrosion Grade | WF2                                                                  |              |               |               |
| Dimensions           | 222*:                                                                | 189mm        | 262*212mm     |               |
| Package              | 1pcs/CTN                                                             |              |               |               |
| Gross Weight(KG)     | 2.                                                                   | 0kg          | 3.5kg         |               |
| Cartoon Size         | 278*256                                                              | 6*286mm      | 317*295*265mm |               |
| Finish               | Grey                                                                 |              |               |               |
| Installation         | Hanging/Mounting                                                     |              |               |               |
| Working Temperature  | -30℃~+50℃                                                            |              |               |               |
| Storage Temperature  | -40℃~+70℃                                                            |              |               |               |
| Certificate          | ATEX, CE, RoHS                                                       |              |               |               |
| Warranty             | 5 years                                                              |              |               |               |
| Optional Functions   | 0-10V/PWM/DALI Available on Request                                  |              |               |               |