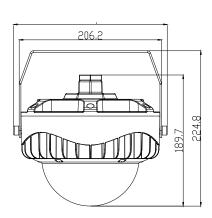

|              |               |               |
| Storage Temperature  | -40℃~+70℃                                                            |              |               |               |
| Certificate          | ATEX, CE, RoHS                                                       |              |               |               |
| Warranty             | 5 years                                                              |              |               |               |
| Optional Functions   | 0-10V/PWM/DALI Available on Request                                  |              |               |               |

# **Light Distribution**



# 120°/High Efficacy LED Source



# **Dimensions and Drawings**

#### Unit: mm

## 50W/70W







# 100W/120W







### **Installations**



**Ceiling Mounted** 



**Rod Mounted** 



**Ceiling Mounted** 



**Ceiling Mounted** 



Wall Mounted

# **Installation Requirements**

- 1. Power off before installation, and read the instruction carefully;
- 2. Make sure the installation material can endure the lamp weight;
- 3. Connect lamp wire to match power wire, and seal the joint with insulation;
- 4. The lamp must be installed reliably to prevent loosening and falling off.

### **Notice**

- 1. Please first read the product specification carefully, make sure the using environment conform to specification, then it can be used;
- 2. Please confirm the input voltage, frequency before use;
- 3. This product must be installed by professionals;
- 4. If there is any damage to the power wir