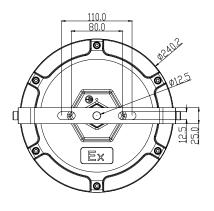

|              |               |               |
| Storage Temperature  | -40℃~+70℃                                                            |              |               |               |
| Certificate          | ATEX, CE, RoHS                                                       |              |               |               |
| Warranty             | 5 years                                                              |              |               |               |
| Optional Functions   | 0-10V/PWM/DALI Available on Request                                  |              |               |               |

# **Light Distribution**



# 120°/High Efficacy LED Source



# **Dimensions and Drawings**

#### Unit: mm

## 50W/70W







# 100W/120W







### **Installations**



**Ceiling Mounted** 



**Rod Mounted** 



**Ceiling Mounted** 



**Ceiling Mounted** 



Wall Mounted

# **Installation Requirements**

- 1. Power off before installation, and read the instruction carefully;
- 2. Make sure the installation material can endure the lamp weight;
- 3. Connect lamp wire to match power wire, and seal the joint with insulation;
- 4. The lamp must be installed reliably to prevent loosening and falling off.

### **Notice**

- 1. Please first read the product specification carefully, make sure the using environment conform to specification, then it can be used;
- 2. Please confirm the input voltage, frequency before use;
- 3. This product must be installed by professionals;
- 4. If there is any damage to the power wire or shell of t