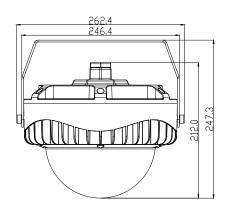

|              |               |               |
| Storage Temperature  | -40℃~+70℃                                                            |              |               |               |
| Certificate          | ATEX, CE, RoHS                                                       |              |               |               |
| Warranty             | 5 years                                                              |              |               |               |
| Optional Functions   | 0-10V/PWM/DALI Available on Request                                  |              |               |               |

# **Light Distribution**



# 120°/High Efficacy LED Source



# **Dimensions and Drawings**

#### Unit: mm

## 50W/70W







# 100W/120W







### **Installations**



**Ceiling Mounted** 



**Rod Mounted** 



**Ceiling Mounted** 



**Ceiling Mounted** 



Wall Mounted

# **Installation Requirements**

- 1. Power off before installation, and read the instruction carefully;
- 2. Make sure the installation material can endure the lamp weight;
- 3. Connect lamp wire to match power wire, and seal the joint with insulation;
- 4. The lamp must be installed reliably to prevent loosening and falling off.

### **Notice**

- 1. Please first read the product specification carefully, make sure the using environment conform to specification, then it can be used;
- 2. Please confirm the input voltage, frequency before use;
- 3. This product must be installed by professionals;
- 4. If there is any damage to the power wire or shell of the p