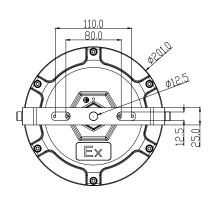

|              |               |               |
| Storage Temperature  | -40℃~+70℃                                                            |              |               |               |
| Certificate          | ATEX, CE, RoHS                                                       |              |               |               |
| Warranty             | 5 years                                                              |              |               |               |
| Optional Functions   | 0-10V/PWM/DALI Available on Request                                  |              |               |               |

# **Light Distribution**



# 120°/High Efficacy LED Source



# **Dimensions and Drawings**

#### Unit: mm

## 50W/70W







# 100W/120W







### **Installations**



**Ceiling Mounted** 



**Rod Mounted** 



**Ceiling Mounted** 



**Ceiling Mounted** 



Wall Mounted

# **Installation Requirements**

- 1. Power off before installation, and read the instruction carefully;
- 2. Make sure the installation material can endure the lamp weight;
- 3. Connect lamp wire to match power wire, and seal the joint with insulation;
- 4. The lamp must be installed reliably to prevent loosening and falling off.

### **Notice**

- 1. Please first read the product specification carefully, make sure the using environment conform to specification, then it can be used;
- 2. Please confirm the input voltage, frequency before use;
- 3. This product must be installed by professionals;
- 4. If there is any damage to the power