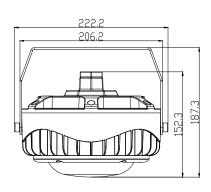

|              |               |               |
| Storage Temperature  | -40℃~+70℃                                                            |              |               |               |
| Certificate          | ATEX, CE, RoHS                                                       |              |               |               |
| Warranty             | 5 years                                                              |              |               |               |
| Optional Functions   | 0-10V/PWM/DALI Available on Request                                  |              |               |               |

# **Light Distribution**



# 120°/High Efficacy LED Source



# **Dimensions and Drawings**

#### Unit: mm

## 50W/70W







# 100W/120W







### **Installations**



**Ceiling Mounted** 



**Rod Mounted** 



**Ceiling Mounted** 



**Ceiling Mounted** 



Wall Mounted

# **Installation Requirements**

- 1. Power off before installation, and read the instruction carefully;
- 2. Make sure the installation material can endure the lamp weight;
- 3. Connect lamp wire to match power wire, and seal the joint with insulation;
- 4. The lamp must be installed reliably to prevent loosening and falling off.

### **Notice**

- 1. Please first read the product specification carefully, make sure the using environment conform to specification, then it can be used;
- 2. Please confirm the input voltage, frequency before use;
- 3. This product must be installed by professionals;
- 4. If there is any damage to the power w