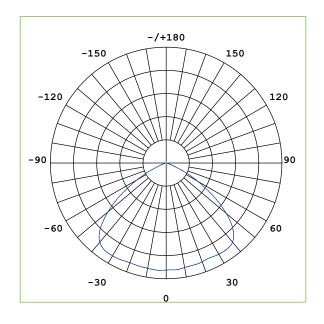

|              |               |               |
| Working Temperature  | -30℃~+50℃                                                            |              |               |               |
| Storage Temperature  | -40℃~+70℃                                                            |              |               |               |
| Certificate          | ATEX, CE, RoHS                                                       |              |               |               |
| Warranty             | 5 years                                                              |              |               |               |
| Optional Functions   | 0-10V/PWM/DALI Available on Request                                  |              |               |               |

# **Light Distribution**



# 120°/High Efficacy LED Source



# **Dimensions and Drawings**

#### Unit: mm

## 50W/70W







# 100W/120W







### **Installations**



**Ceiling Mounted** 



**Rod Mounted** 



**Ceiling Mounted** 



**Ceiling Mounted** 



Wall Mounted

# **Installation Requirements**

- 1. Power off before installation, and read the instruction carefully;
- 2. Make sure the installation material can endure the lamp weight;
- 3. Connect lamp wire to match power wire, and seal the joint with insulation;
- 4. The lamp must be installed reliably to prevent loosening and falling off.

### **Notice**

- 1. Please first read the product specification carefully, make sure the using environment conform to specification, then it can be used;
- 2. Please confirm the input voltage, frequency before use;