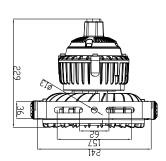

## **Dimensions and Drawings**

Unit: mm

50W/75W

100W/120W

150W/200W

### **Technical Specifications**

| Model No.            | LGS-EXHB-50W                                     | LGS-EXHB-75W | LGS-EXHB-100W | LGS-EXHB-120W   | LGS-EXHB-150W | LGS-EXHB-200W |
|----------------------|--------------------------------------------------|--------------|---------------|-----------------|---------------|---------------|
| Power                | 50W                                              | 75W          | 100W          | 120W            | 150W          | 200W          |
| Lumen Output         | 7,000lm                                          | 10,500lm     | 14,000lm      | 16,800lm        | 21,000lm      | 28,000lm      |
| Lumen Efficiency     | 140lm/w                                          |              |               |                 |               |               |
| сст                  | 3000/4000/5000/5700/6500K                        |              |               |                 |               |               |
| CRI                  | Ra>80(Ra>90 optional)                            |              |               |                 |               |               |
| Chip Brand           | Lumileds                                         |              |               |                 |               |               |
| Beam Angle θ/2       | 120°                                             |              |               |                 |               |               |
| Light Decay Rate     | Less than 3% in 6,000Hours                       |              |               |                 |               |               |
| Lifespan             | ≥50,000Hrs                                       |              |               |                 |               |               |
| Input Voltage        | 100-240VAC 50/60Hz                               |              |               |                 |               |               |
| Power Factor         | PF>0.95                                          |              |               |                 |               |               |
| THD                  | <10%                                             |              |               |                 |               |               |
| Driver Brand         | Sosen/Suncom                                     |              |               |                 |               |               |
| Material             | Aluminum Housing+Tempered Glass Cover            |              |               |                 |               |               |
| Degree of Protection | IP66 & IK08                                      |              |               |                 |               |               |
| Electrical System    | Ex d IIB T6 Gb/Ex d IIC T6 Gb/Ex tD A21IP66 T80℃ |              |               |                 |               |               |
| Anti-Corrosion Grade | WF2                                              |              |               |                 |               |               |
| Dimensions           | 267*215*229mm                                    |              | 313*260       | 260*228mm 383*3 |               | )*257mm       |
| Package              | 1pcs/CTN                                         |              |               |                 |               |               |
| Gross Weight(KG)     | 4.3                                              | 1kg          | 5.8           | Bkg             | 8.6kg         |               |
| Cartoon Size         | 365*320                                          | *295mm       | 395*365       | *295mm          | 450*435*325mm |               |
| Finish               | Grey                                             |              |               |                 |               |               |
| Installation         | Hanging/Mounting                                 |              |               |                 |               |               |
| Working Temperature  | -30℃~+50℃                                        |              |               |                 |               |               |
| Storage Temperature  | -40℃~+70℃                                        |              |               |                 |               |               |
| Certificate          | ATEX, CE, RoHS                                   |              |               |                 |               |               |
| Warranty             | 5 years                                          |              |               |                 |               |               |
| Optional Functions   | 0-10V/PWM/DALI Available on Request              |              |               |                 |               |               |