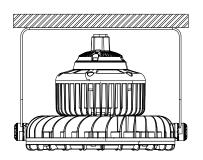

age Temperature  | -40℃~+70℃                                        |              |               |                 |               |               |
| Certificate          | ATEX, CE, RoHS                                   |              |               |                 |               |               |
| Warranty             | 5 years                                          |              |               |                 |               |               |
| Optional Functions   | 0-10V/PWM/DALI Available on Request              |              |               |                 |               |               |

### **Light Distribution**



#### 120°/High Efficacy LED Source



## **Dimensions and Drawings**

Unit: mm













50W/75W

100W/120W

150W/200W

#### **Installations**







**Ceiling Mounted** 

**Rod Mounted** 

Wall Mounted

#### **Installation Requirements**

- 1. Power off before installation, and read the instruction carefully;
- 2. Make sure the installation material can endure the lamp weight;
- 3. Connect lamp wire to match power wire, and seal the joint with insulation;
- 4. The lamp must be installed reliably to prevent loosening and falling off.

#### **Notice**

- 1. Please first read the product specification carefully, make sure the using environment conform to specification, then it can be used;
- 2. Please confirm the input voltage, frequency before use;
- 3. This product must be installed by professionals;
- 4. If there is any damage to the power wire or shell of the product, it should be taken as defective product and do not use;
- 5.