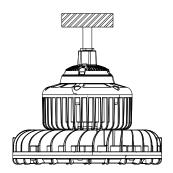

e Temperature  | -40℃~+70℃                                        |              |               |                 |               |               |
| Certificate          | ATEX, CE, RoHS                                   |              |               |                 |               |               |
| Warranty             | 5 years                                          |              |               |                 |               |               |
| Optional Functions   | 0-10V/PWM/DALI Available on Request              |              |               |                 |               |               |

### **Light Distribution**



#### 120°/High Efficacy LED Source



## **Dimensions and Drawings**

Unit: mm













50W/75W

100W/120W

150W/200W

#### **Installations**







**Ceiling Mounted** 

**Rod Mounted** 

Wall Mounted

#### **Installation Requirements**

- 1. Power off before installation, and read the instruction carefully;
- 2. Make sure the installation material can endure the lamp weight;
- 3. Connect lamp wire to match power wire, and seal the joint with insulation;
- 4. The lamp must be installed reliably to prevent loosening and falling off.

#### **Notice**

- 1. Please first read the product specification carefully, make sure the using environment conform to specification, then it can be used;
- 2. Please confirm the input voltage, frequency before use;
- 3. This product must be installed by professionals;
- 4. If there is any damage to the power wire or shell of the product, it should be taken as defective product and do not use;
- 5. Da