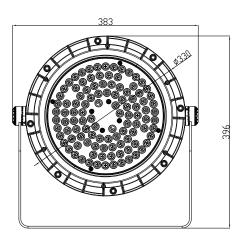

## **Dimensions and Drawings**

Unit: mm

50W/75W

100W/120W

150W/200W

### **Technical Specifications**

| Model No.            | LGS-EXHB-50W                                     | LGS-EXHB-75W | LGS-EXHB-100W | LGS-EXHB-120W   | LGS-EXHB-150W | LGS-EXHB-200W |
|----------------------|--------------------------------------------------|--------------|---------------|-----------------|---------------|---------------|
| Power                | 50W                                              | 75W          | 100W          | 120W            | 150W          | 200W          |
| Lumen Output         | 7,000lm                                          | 10,500lm     | 14,000lm      | 16,800lm        | 21,000lm      | 28,000lm      |
| Lumen Efficiency     | 140lm/w                                          |              |               |                 |               |               |
| сст                  | 3000/4000/5000/5700/6500K                        |              |               |                 |               |               |
| CRI                  | Ra>80(Ra>90 optional)                            |              |               |                 |               |               |
| Chip Brand           | Lumileds                                         |              |               |                 |               |               |
| Beam Angle θ/2       | 120°                                             |              |               |                 |               |               |
| Light Decay Rate     | Less than 3% in 6,000Hours                       |              |               |                 |               |               |
| Lifespan             | ≥50,000Hrs                                       |              |               |                 |               |               |
| Input Voltage        | 100-240VAC 50/60Hz                               |              |               |                 |               |               |
| Power Factor         | PF>0.95                                          |              |               |                 |               |               |
| THD                  | <10%                                             |              |               |                 |               |               |
| Driver Brand         | Sosen/Suncom                                     |              |               |                 |               |               |
| Material             | Aluminum Housing+Tempered Glass Cover            |              |               |                 |               |               |
| Degree of Protection | IP66 & IK08                                      |              |               |                 |               |               |
| Electrical System    | Ex d IIB T6 Gb/Ex d IIC T6 Gb/Ex tD A21IP66 T80℃ |              |               |                 |               |               |
| Anti-Corrosion Grade | WF2                                              |              |               |                 |               |               |
| Dimensions           | 267*215*229mm                                    |              | 313*260       | 260*228mm 383*3 |               | )*257mm       |
| Package              | 1pcs/CTN                                         |              |               |                 |               |               |
| Gross Weight(KG)     | 4.3                                              | 1kg          | 5.8           | Bkg             | 8.6kg         |               |
| Cartoon Size         | 365*320                                          | *295mm       | 395*365       | *295mm          | 450*435*325mm |               |
| Finish               | Grey                                             |              |               |                 |               |               |
| Installation         | Hanging/Mounting                                 |              |               |                 |               |               |
| Working Temperature  | -30℃~+50℃                                        |              |               |                 |               |               |
| Storage Temperature  | -40℃~+70℃                                        |              |               |                 |               |               |
| Certificate          | ATEX, CE, RoHS                                   |              |               |                 |               |               |
| Warranty             | 5 years                                          |              |               |                 |               |               |
| Optional Functions   | 0-10V/PWM/DALI Available on Request              |              |               |                 |               |               |