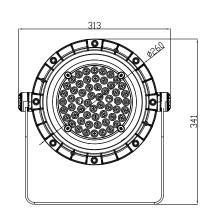

## **Dimensions and Drawings**

Unit: mm

50W/75W

100W/120W

150W/200W

### **Technical Specifications**

| Model No.            | LGS-EXHB-50W                                     | LGS-EXHB-75W | LGS-EXHB-100W | LGS-EXHB-120W   | LGS-EXHB-150W | LGS-EXHB-200W |
|----------------------|--------------------------------------------------|--------------|---------------|-----------------|---------------|---------------|
| Power                | 50W                                              | 75W          | 100W          | 120W            | 150W          | 200W          |
| Lumen Output         | 7,000lm                                          | 10,500lm     | 14,000lm      | 16,800lm        | 21,000lm      | 28,000lm      |
| Lumen Efficiency     | 140lm/w                                          |              |               |                 |               |               |
| сст                  | 3000/4000/5000/5700/6500K                        |              |               |                 |               |               |
| CRI                  | Ra>80(Ra>90 optional)                            |              |               |                 |               |               |
| Chip Brand           | Lumileds                                         |              |               |                 |               |               |
| Beam Angle θ/2       | 120°                                             |              |               |                 |               |               |
| Light Decay Rate     | Less than 3% in 6,000Hours                       |              |               |                 |               |               |
| Lifespan             | ≥50,000Hrs                                       |              |               |                 |               |               |
| Input Voltage        | 100-240VAC 50/60Hz                               |              |               |                 |               |               |
| Power Factor         | PF>0.95                                          |              |               |                 |               |               |
| THD                  | <10%                                             |              |               |                 |               |               |
| Driver Brand         | Sosen/Suncom                                     |              |               |                 |               |               |
| Material             | Aluminum Housing+Tempered Glass Cover            |              |               |                 |               |               |
| Degree of Protection | IP66 & IK08                                      |              |               |                 |               |               |
| Electrical System    | Ex d IIB T6 Gb/Ex d IIC T6 Gb/Ex tD A21IP66 T80℃ |              |               |                 |               |               |
| Anti-Corrosion Grade | WF2                                              |              |               |                 |               |               |
| Dimensions           | 267*215*229mm                                    |              | 313*260       | 260*228mm 383*3 |               | )*257mm       |
| Package              | 1pcs/CTN                                         |              |               |                 |               |               |
| Gross Weight(KG)     | 4.3                                              | 1kg          | 5.8           | Bkg             | 8.6kg         |               |
| Cartoon Size         | 365*320                                          | *295mm       | 395*365       | *295mm          | 450*435*325mm |               |
| Finish               | Grey                                             |              |               |                 |               |               |
| Installation         | Hanging/Mounting                                 |              |               |                 |               |               |
| Working Temperature  | -30℃~+50℃                                        |              |               |                 |               |               |
| Storage Temperature  | -40℃~+70℃                                        |              |               |                 |               |               |
| Certificate          | ATEX, CE, RoHS                                   |              |               |                 |               |               |
| Warranty             | 5 years                                          |              |               |                 |               |               |
| Optional Functions   | 0-10V/PWM/DALI Available on Request              |              |               |                 |               |               |