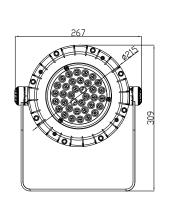

## **Dimensions and Drawings**

Unit: mm

50W/75W

100W/120W

150W/200W

### **Technical Specifications**

| Model No.            | LGS-EXHB-50W                                     | LGS-EXHB-75W | LGS-EXHB-100W | LGS-EXHB-120W   | LGS-EXHB-150W | LGS-EXHB-200W |
|----------------------|--------------------------------------------------|--------------|---------------|-----------------|---------------|---------------|
| Power                | 50W                                              | 75W          | 100W          | 120W            | 150W          | 200W          |
| Lumen Output         | 7,000lm                                          | 10,500lm     | 14,000lm      | 16,800lm        | 21,000lm      | 28,000lm      |
| Lumen Efficiency     | 140lm/w                                          |              |               |                 |               |               |
| сст                  | 3000/4000/5000/5700/6500K                        |              |               |                 |               |               |
| CRI                  | Ra>80(Ra>90 optional)                            |              |               |                 |               |               |
| Chip Brand           | Lumileds                                         |              |               |                 |               |               |
| Beam Angle θ/2       | 120°                                             |              |               |                 |               |               |
| Light Decay Rate     | Less than 3% in 6,000Hours                       |              |               |                 |               |               |
| Lifespan             | ≥50,000Hrs                                       |              |               |                 |               |               |
| Input Voltage        | 100-240VAC 50/60Hz                               |              |               |                 |               |               |
| Power Factor         | PF>0.95                                          |              |               |                 |               |               |
| THD                  | <10%                                             |              |               |                 |               |               |
| Driver Brand         | Sosen/Suncom                                     |              |               |                 |               |               |
| Material             | Aluminum Housing+Tempered Glass Cover            |              |               |                 |               |               |
| Degree of Protection | IP66 & IK08                                      |              |               |                 |               |               |
| Electrical System    | Ex d IIB T6 Gb/Ex d IIC T6 Gb/Ex tD A21IP66 T80℃ |              |               |                 |               |               |
| Anti-Corrosion Grade | WF2                                              |              |               |                 |               |               |
| Dimensions           | 267*215*229mm                                    |              | 313*260       | 260*228mm 383*3 |               | )*257mm       |
| Package              | 1pcs/CTN                                         |              |               |                 |               |               |
| Gross Weight(KG)     | 4.3                                              | 1kg          | 5.8           | Bkg             | 8.6kg         |               |
| Cartoon Size         | 365*320                                          | *295mm       | 395*365       | *295mm          | 450*435*325mm |               |
| Finish               | Grey                                             |              |               |                 |               |               |
| Installation         | Hanging/Mounting                                 |              |               |                 |               |               |
| Working Temperature  | -30℃~+50℃                                        |              |               |                 |               |               |
| Storage Temperature  | -40℃~+70℃                                        |              |               |                 |               |               |
| Certificate          | ATEX, CE, RoHS                                   |              |               |                 |               |               |
| Warranty             | 5 years                                          |              |               |                 |               |               |
| Optional Functions   | 0-10V/PWM/DALI Available on Request              |              |               |                 |               |               |