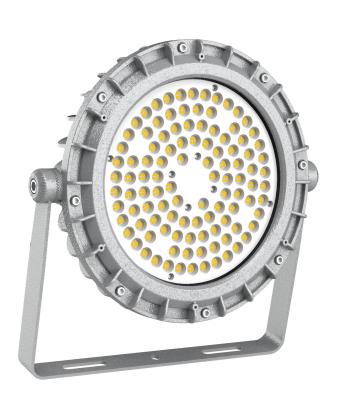

# **Product Specifications**

(Ex LED HIGH BAY LIGHT)

#### **Features**

- Packed with branded LEDs and power supply, to ensure the product reliability and life expectancy with 5 years warranty;
- Adopt dust and waterproof structure design, waterproof level IP66;
- High-duty die-cast aluminum housing and tempered glass cover, fully sealed to be dirt and bug proof;
- Various of installation methods, easy install and using.

### **Technical Specifications**

| Model No.            | LGS-EXHB-50W                                     | LGS-EXHB-75W | LGS-EXHB-100W | LGS-EXHB-120W   | LGS-EXHB-150W | LGS-EXHB-200W |
|----------------------|--------------------------------------------------|--------------|---------------|-----------------|---------------|---------------|
| Power                | 50W                                              | 75W          | 100W          | 120W            | 150W          | 200W          |
| Lumen Output         | 7,000lm                                          | 10,500lm     | 14,000lm      | 16,800lm        | 21,000lm      | 28,000lm      |
| Lumen Efficiency     | 140lm/w                                          |              |               |                 |               |               |
| сст                  | 3000/4000/5000/5700/6500K                        |              |               |                 |               |               |
| CRI                  | Ra>80(Ra>90 optional)                            |              |               |                 |               |               |
| Chip Brand           | Lumileds                                         |              |               |                 |               |               |
| Beam Angle θ/2       | 120°                                             |              |               |                 |               |               |
| Light Decay Rate     | Less than 3% in 6,000Hours                       |              |               |                 |               |               |
| Lifespan             | ≥50,000Hrs                                       |              |               |                 |               |               |
| Input Voltage        | 100-240VAC 50/60Hz                               |              |               |                 |               |               |
| Power Factor         | PF>0.95                                          |              |               |                 |               |               |
| THD                  | <10%                                             |              |               |                 |               |               |
| Driver Brand         | Sosen/Suncom                                     |              |               |                 |               |               |
| Material             | Aluminum Housing+Tempered Glass Cover            |              |               |                 |               |               |
| Degree of Protection | IP66 & IK08                                      |              |               |                 |               |               |
| Electrical System    | Ex d IIB T6 Gb/Ex d IIC T6 Gb/Ex tD A21IP66 T80℃ |              |               |                 |               |               |
| Anti-Corrosion Grade | WF2                                              |              |               |                 |               |               |
| Dimensions           | 267*215*229mm                                    |              | 313*260       | 260*228mm 383*3 |               | )*257mm       |
| Package              | 1pcs/CTN                                         |              |               |                 |               |               |
| Gross Weight(KG)     | 4.3                                              | 1kg          | 5.8           | Bkg             | 8.6kg         |               |
| Cartoon Size         | 365*320                                          | *295mm       | 395*365       | *295mm          | 450*435*325mm |               |
| Finish               | Grey                                             |              |               |                 |               |               |
| Installation         | Hanging/Mounting                                 |              |               |                 |               |               |
| Working Temperature  | -30℃~+50℃                                        |              |               |                 |               |               |
| Storage Temperature  | -40℃~+70℃                                        |              |               |                 |               |               |
| Certificate          | ATEX, CE, RoHS                                   |              |               |                 |               |               |
| Warranty             | 5 years                                          |              |               |                 |               |               |
| Optional Functions   | 0-10V/PWM/DALI Available on Request              |              |               |                 |               |               |