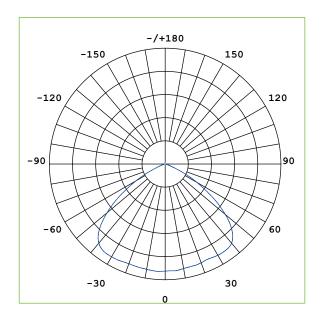

erature  | -30℃~+50℃                                        |              |               |                 |               |               |
| Storage Temperature  | -40℃~+70℃                                        |              |               |                 |               |               |
| Certificate          | ATEX, CE, RoHS                                   |              |               |                 |               |               |
| Warranty             | 5 years                                          |              |               |                 |               |               |
| Optional Functions   | 0-10V/PWM/DALI Available on Request              |              |               |                 |               |               |

### **Light Distribution**



#### 120°/High Efficacy LED Source



## **Dimensions and Drawings**

Unit: mm













50W/75W

100W/120W

150W/200W

#### **Installations**







**Ceiling Mounted** 

**Rod Mounted** 

Wall Mounted

#### **Installation Requirements**

- 1. Power off before installation, and read the instruction carefully;
- 2. Make sure the installation material can endure the lamp weight;
- 3. Connect lamp wire to match power wire, and seal the joint with insulation;
- 4. The lamp must be installed reliably to prevent loosening and falling off.

#### **Notice**

- 1. Please first read the product specification carefully, make sure the using environment conform to specification, then it can be used;
- 2. Please confirm the input voltage, frequency before use;
- 3. This product must be installed b