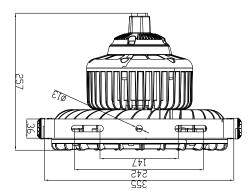

|               |               |
| Storage Temperature  | -40℃~+70℃                                        |              |               |                 |               |               |
| Certificate          | ATEX, CE, RoHS                                   |              |               |                 |               |               |
| Warranty             | 5 years                                          |              |               |                 |               |               |
| Optional Functions   | 0-10V/PWM/DALI Available on Request              |              |               |                 |               |               |

### **Light Distribution**



#### 120°/High Efficacy LED Source



## **Dimensions and Drawings**

Unit: mm













50W/75W

100W/120W

150W/200W

#### **Installations**







**Ceiling Mounted** 

**Rod Mounted** 

Wall Mounted

#### **Installation Requirements**

- 1. Power off before installation, and read the instruction carefully;
- 2. Make sure the installation material can endure the lamp weight;
- 3. Connect lamp wire to match power wire, and seal the joint with insulation;
- 4. The lamp must be installed reliably to prevent loosening and falling off.

#### **Notice**

- 1. Please first read the product specification carefully, make sure the using environment conform to specification, then it can be used;
- 2. Please confirm the input voltage, frequency before use;
- 3. This product must be installed by professionals;
- 4. If there is any damage to the power wire or shell of the product, it s