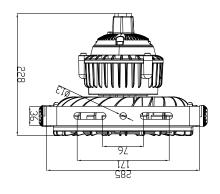

|                 |               |               |
| Storage Temperature  | -40℃~+70℃                                        |              |               |                 |               |               |
| Certificate          | ATEX, CE, RoHS                                   |              |               |                 |               |               |
| Warranty             | 5 years                                          |              |               |                 |               |               |
| Optional Functions   | 0-10V/PWM/DALI Available on Request              |              |               |                 |               |               |

### **Light Distribution**



#### 120°/High Efficacy LED Source



## **Dimensions and Drawings**

Unit: mm













50W/75W

100W/120W

150W/200W

#### **Installations**







**Ceiling Mounted** 

**Rod Mounted** 

Wall Mounted

#### **Installation Requirements**

- 1. Power off before installation, and read the instruction carefully;
- 2. Make sure the installation material can endure the lamp weight;
- 3. Connect lamp wire to match power wire, and seal the joint with insulation;
- 4. The lamp must be installed reliably to prevent loosening and falling off.

#### **Notice**

- 1. Please first read the product specification carefully, make sure the using environment conform to specification, then it can be used;
- 2. Please confirm the input voltage, frequency before use;
- 3. This product must be installed by professionals;
- 4. If there is any damage to the power wire or shell of the product, it