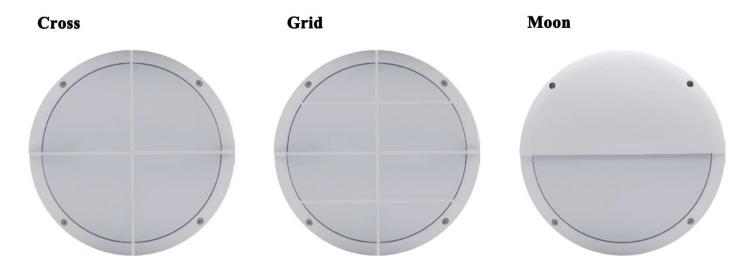

| Mounted                      |              |              |              |              |              |
| Working Temperature  | -30℃~+50℃                    |              |              |              |              |              |
| Storage Temperature  | -40℃~+70℃                    |              |              |              |              |              |
| Certificate          | CE, RoHS                     |              |              |              |              |              |
| Warranty             | 5 years                      |              |              |              |              |              |
| Optional Functions   | Dimming/Emergency on Request |              |              |              |              |              |

## **Optional Appearance**



## **Installations**



#### **Installation Requirements**

- 1. Power off before installation, and read the instruction carefully;
- 2. Make sure the installation material can endure the lamp weight;
- 3. Connect lamp wire to match power wire, and seal the joint with insulation;
- 4. The lamp must be installed reliably to prevent loosening and falling off.

#### **Notice**

- 1. Please first read the product specification carefully, make sure the using environment conform to specification, then it can be used;
- 2. Please confirm the input voltage, frequency before use;
- 3. This product must be installed by professionals;
- 4. If there is any damage to the power wire or shell of the product, it should be taken as defective product and do not use it;
- 5. Dangerous high voltage, non-pro