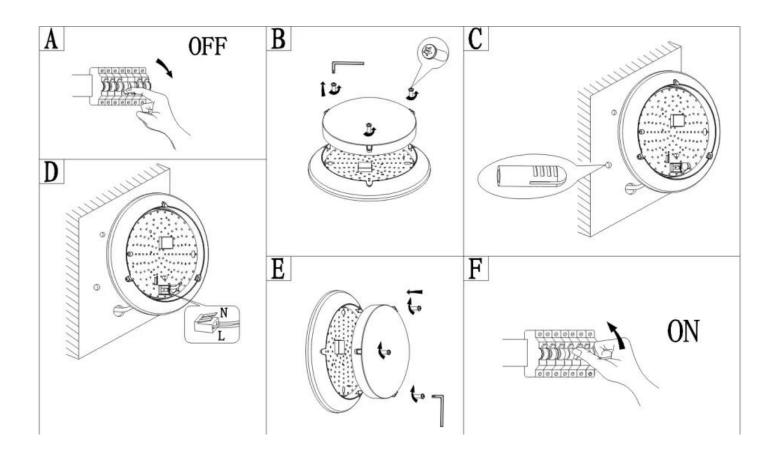

## **Installations**

#### **Installation Requirements**

- 1. Power off before installation, and read the instruction carefully;
- 2. Make sure the installation material can endure the lamp weight;
- 3. Connect lamp wire to match power wire, and seal the joint with insulation;
- 4. The lamp must be installed reliably to prevent loosening and falling off.