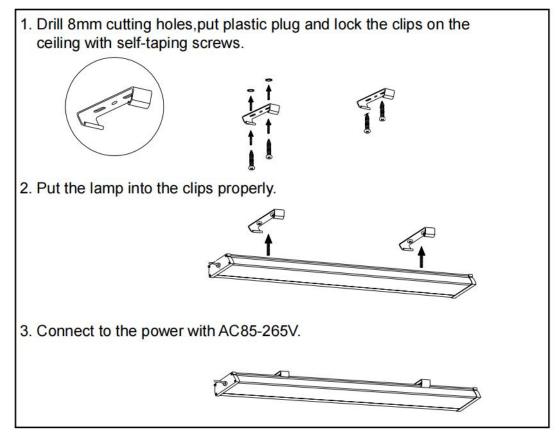

### **Installation Requirements**

- 1. Power off before installation, and read the instruction carefully;
- 2. Make sure the installation material can endure the lamp weight;
- 3. Connect lamp wire to match power wire, and seal the joint with insulation;
- 4. No matter which kind of installation method, the lamp must be installed reliably to prevent loosening and falling off.