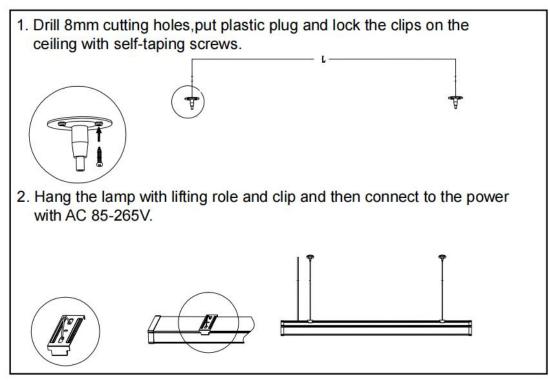

### **Installation Requirements**

- 1. Power off before installation, and read the instruction carefully;
- 2. Make sure the installation material can endure the lamp weight;
- 3. Connect lamp wire to match power wire, and seal the joint with insulation;
- 4. No matter which kind of installation method, the lamp must be installed reliably to prevent loosening and falling off.

### Notice

1. Please first read the product specification carefully, make sure the using environment conform to specification, then it can be used;

- 2. Please confirm the input voltage, frequency before use;
- 3. This product must be installed by professionals;
- 4. If there is any damage to the power wire or shell of the product, it should be taken as defective product and do not use;
- 5. Dangerous high voltage, non-professionals are not allowed to maintain the product;
- 6. If external soft cable or soft wire of the light is damaged, it should be replaced by manufacturer or service agent or personnel with similar qualification to avoid danger.