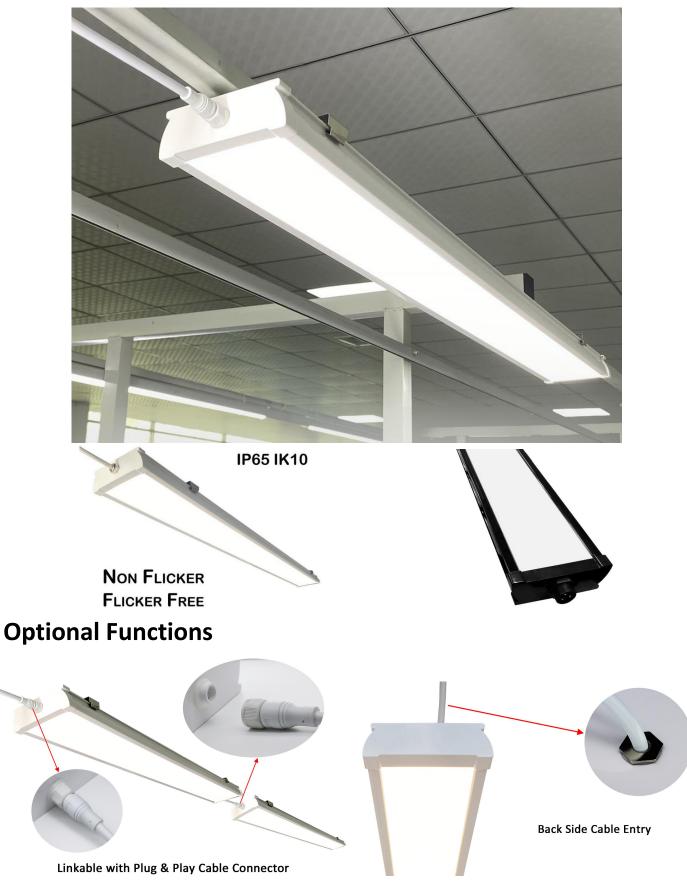

| -40°C~+70°C                                                        |                  |           |                  |           |
| Certificate          | CE, RoHS                                                           |                  |           |                  |           |
| Warranty             | 5 years                                                            |                  |           |                  |           |
| Optional Functions   | Dimming/Emergency/Motion Sensor on Request                         |                  |           |                  |           |

www.logoslighting.com 5th Floor, Building A, Zhixuanhan Yuanling Industrial Park, Shiyan Town, Baoan, Shenzhen, China info@logosled.com Tel:+86-755-27350812 Fax:+86-755-27350712

### **Pictures**



# Installations

#### Ceiling mounted



#### Suspended



### **Installation Requirements**

- 1. Power off before installation, and read the instruction carefully;
- 2. Make sure the installation material can endure the lamp weight;
- 3. Connect lamp wire to match power wire, and seal the joint with insulation;
- 4. No matter which kind of installation method, the lamp must be installed reliably to prevent loosening and falling off.

### Notice

1. Please first read the product specification carefully, make sure the using environment conform to specification, then it can be used;

- 2. Please confirm the input voltage, frequency before use;
- 3. This product must be installed by professionals;
- 4. If there is any damage to the power wire or shell of the product, it should be taken as