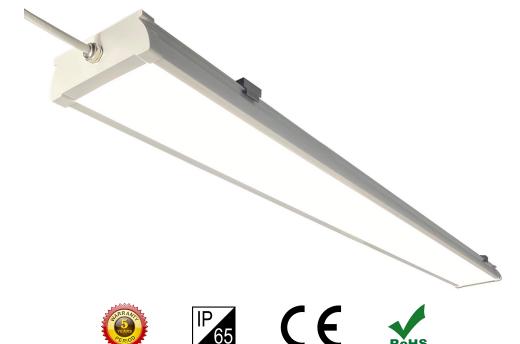

# (LYRA LED VAPOR LIGHT)

The Lyra LED Vapor Light, engineered for durability and safety in challenging environments. Its robust polycarbonate body and diffuser boast high impact resistance (IK10) and UV protection, encapsulating an aluminum heat sink that ensures optimal heat dissipation. This vapor light is designed with a dust and waterproof structure rated IP65, making it ideal for areas requiring robust lighting solutions. The isolated PC body enhances electrical safety, while the flicker-free illumination and uniform light provides for excellent visibility. Optional installation with surface mounted or suspension, the Lyra LED Vapor Light is an ideal replacement for existing fixtures or new installation, offering a long lifespan of over 50,000 hours backed by a 5-year warranty.

### Features

- Polycarbonate body and diffuser, high impact resistance IK10, UV resistance;
- Aluminum heat sinking inside the integrated body to make sure excellent heat dissipation;
- Isolated strong PC body, completely comply with electricity safety;
- Adopt dust and waterproof structure design, protection level IP65;
- Flicker free, uniform light spots;
- Fast and easy installation to replace existing lighting fixtures;
- Long lifetime over 50,000 hours, 5 years warranty.

# **Technical Specifications**

| Power                | 20W                                                                | 30W 40W          |           | 50W              | 60W       |
|----------------------|--------------------------------------------------------------------|------------------|-----------|------------------|-----------|
| Dimensions           | L600*W124*H43mm                                                    | L1200*W124*H43mm |           | L1500*W124*H43mm |           |
|                      | WW 2500lm                                                          | WW 3700lm        | WW 5000lm | WW 6300lm        | WW 7600lm |
| Lumen Output         | NW 2550lm                                                          | NW 3850lm        | NW 5150lm | NW 6450lm        | NW 7750lm |
|                      | CW 2600lm                                                          | CW 3900lm        | CW 5200lm | CW 6500lm        | CW 7800lm |
| Lumen Efficiency     | 130lm/w                                                            |                  |           |                  |           |
| ССТ                  | 3000/4000/5000/5700/6500К                                          |                  |           |                  |           |
| CRI                  | Ra>80(Ra>90 on request)                                            |                  |           |                  |           |
| LED Type             | SMD2835                                                            |                  |           |                  |           |
| Beam Angle           | 120 degree                                                         |                  |           |                  |           |
| Light Decay Rate     | Less than 3% in 6,000Hours                                         |                  |           |                  |           |
| Lifespan             | ≥50,000Hrs                                                         |                  |           |                  |           |
| Input Voltage        | 100-240VAC 50/60Hz                                                 |                  |           |                  |           |
| Power Factor         | PF>0.95                                                            |                  |           |                  |           |
| THD                  | <15%                                                               |                  |           |                  |           |
| Material             | Polycarbonate housing+Polycarbonate diffuser+Aluminum heat sinking |                  |           |                  |           |
| Degree of Protection | IP65                                                               |                  |           |                  |           |
| Appearance           | White/Black                                                        |                  |           |                  |           |
| Package              | 8pcs/Carton                                                        |                  |           |                  |           |
| Carton Size(mm)      | 645x275x235                                                        | 1245x2           | 75x235    | 1545x275x235     |           |
| Carton G.W.          | 8.70 Kg                                                            | 14.6             | 0 Kg      | 17.80 Kg         |           |
| Installation         | Mounted/Suspended                                                  |                  |           |                  |           |
| Working Temperature  | -30°C~+50°C                                                        |                  |           |                  |           |
| Storage Temperature  | -40°C~+70°C                                                        |                  |           |                  |           |
| Certificate          | CE, RoHS                                                           |                  |           |                  |           |
| Warranty             | 5 years                                                            |                  |           |                  |           |
| Optional Functions   | Dimming/Emergency/Motion Sensor on Request                         |                  |           |                  |           |