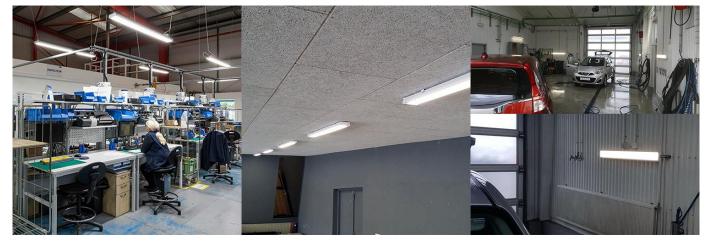

### **Pictures**

# Applications

LED vapor lights are mostly used to public lighting, commercial lighting and industrial lighting applications:

- Underfloor cars parking lot
- Supermarkets, shops, hotels
- Stockrooms, warehouses, workshops
- Food processing, clod storage, clean room
- Airport/Train/Bus station waiting rooms, etc