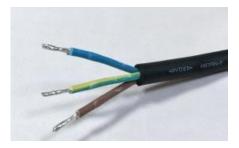

#### **Wiring Diagram**

**VDE Approval rubber cable** 

| Item code | 3 core cables |  |
|-----------|---------------|--|
| L         | Brown         |  |
| N         | Blue          |  |
| GND       | Yellow/Green  |  |