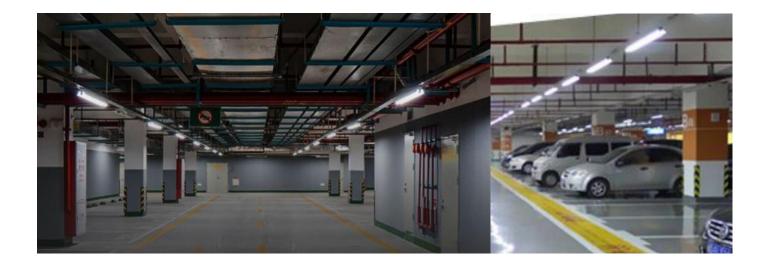

# Applications

LED vapor lights are mostly used to public lighting, commercial lighting and industrial lighting applications:

- Underfloor cars parking lot
- Supermarkets, shops, hotels
- Stockrooms, warehouses, workshops
- Airport/Train/Bus station waiting rooms, etc