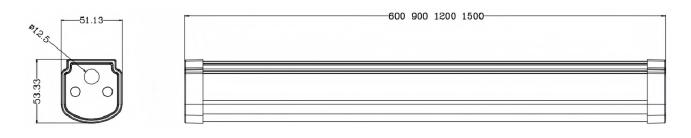

|                  |                  |                  |
| Certificate          | CE, RoHS                                                           |                  |                  |                  |
| Warranty             | 5 years                                                            |                  |                  |                  |
| Optional Functions   | Dimming on Request                                                 |                  |                  |                  |

www.logoslighting.com 5th Floor, Building A, Zhixuanhan Yuanling Industrial Park, Shiyan Town, Baoan, Shenzhen, China info@logosled.com Tel:+86-755-27350812 Fax:+86-755-27350712

## **Dimensions and Drawings**

**Ceiling Mounted Bracket** 

Unit: mm



## Installations



a com 5th Floor, Building A. Zhiyuanhan Yuanling Industrial Park, Shiyan Town, Baoan, Shenzhen

www.logoslighting.com 5th Floor, Building A, Zhixuanhan Yuanling Industrial Park, Shiyan Town, Baoan, Shenzhen, China info@logosled.com Tel:+86-755-27350812 Fax:+86-755-27350712

Installation accessories SUS304 Stainless Steel **Suspension Wire Kits** 

#### **Wiring Diagram**



**VDE Approval rubber cable** 

| Item code | 3 core cables |  |
|-----------|---------------|--|
| L         | Brown         |  |
| N         | Blue          |  |
| GND       | Yellow/Green  |  |

#### Package



## **Installation Requirements**

- 1. Power off before installation, and read the instruction carefully;
- 2. Make sure the installation material can endure the lamp weight;
- 3. Connect