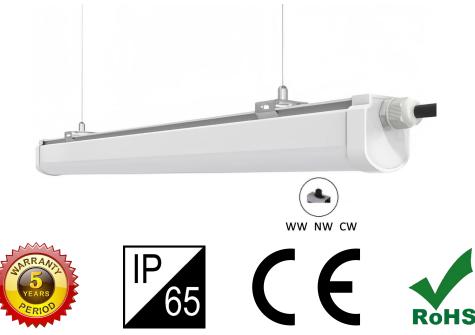

# (EOS LED VAPOR LIGHT)

The Eos LED Vapor Light is a high-performance lighting solution designed for durability and efficiency. Featuring a robust high impact & UV resistance polycarbonate body and diffuser, it is built to withstand harsh environments. Its dust and waterproof design with an IP65 rating ensures reliability in industrial and commercial applications. The Eos vapor light is packed with branded LEDs and a reliable power supply for long-lasting performance, exceeding 50,000 hours, and comes with a five-year warranty. It offers fast and easy installation, making it an ideal replacement for existing fixtures. With selectable CCT options—Warm White, Natural White, and Cool White—the Eos LED Vapor Light provides versatile lighting solutions to meet diverse needs.

## Features

- Polycarbonate body and diffuser, aluminum heat sinking inside, high impact resistance, UV resistance;
- Adopt dust and waterproof structure design, protection level IP65;
- Use branded LEDs and power supply, to ensure the product reliability and life expectancy;
- Fast and easy installation to replace existing lighting fixtures;
- Available with CCT selectable Warm White, Natural White and Cool White;
- Long lifetime over 50,000 hours, 5 years warranty.

# **Technical Specifications**

| Model No.            | LGS-TPLES-06-18W                                                   | LGS-TPLES-09-24W | LGS-TPLES-12-36W | LGS-TPLES-15-48W |
|----------------------|--------------------------------------------------------------------|------------------|------------------|------------------|
| Power                | 18W                                                                | 24W              | 36W              | 48W              |
| Lumen Output         | 2340lm                                                             | 3120lm           | 4680lm           | 6240lm           |
| Lumen Efficiency     | 130lm/w                                                            |                  |                  |                  |
| сст                  | 3000/4000/5000/5700/6500K                                          |                  |                  |                  |
| CRI                  | Ra>80(Ra>90 optional)                                              |                  |                  |                  |
| Light Decay Rate     | Less than 3% in 6,000Hours                                         |                  |                  |                  |
| Lifespan             | ≥50,000Hrs                                                         |                  |                  |                  |
| Input Voltage        | 220-240VAC 50/60Hz                                                 |                  |                  |                  |
| Power Factor         | PF>0.9                                                             |                  |                  |                  |
| тно                  | <15%                                                               |                  |                  |                  |
| Driver Brand         | Philips/Osram/KGP                                                  |                  |                  |                  |
| Material             | Polycarbonate housing+Polycarbonate diffuser+Aluminum heat sinking |                  |                  |                  |
| Degree of Protection | IP65                                                               |                  |                  |                  |
| Dimensions           | L600*W51*H53mm                                                     | L900*W51*H53mm   | L1200*W51*H53mm  | L1500*W51*H53mm  |
| Appearance           | White                                                              |                  |                  |                  |
| Installation         | Mounted/Suspended                                                  |                  |                  |                  |
| Working Temperature  | -30℃~+50℃                                                          |                  |                  |                  |
| Storage Temperature  | -40°C~+70°C                                                        |                  |                  |                  |
| Certificate          | CE, RoHS                                                           |                  |                  |                  |
| Warranty             | 5 years                                                            |                  |                  |                  |
| Optional Functions   | Dimming on Request                                                 |                  |                  |                  |